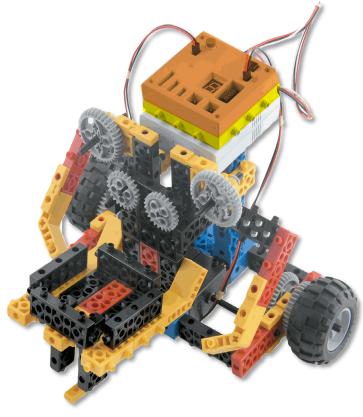

#### TWO WHEELED CAR WORKSHOP

#### Instructed by RoboThink

Calling all future STEM enthusiasts! Join us at the STEM Robotics Workshop for an incredible exploration into the world of science, technology, engineering, and mathematics. Through engaging hands-on activities, students will unlock the secrets of robotics as they construct their own simple machines. With the help of gears, motors, axles, and batteries, their creations will come alive, showcasing the magic of STEM. No experience required—just bring your curiosity and get ready to embark on a journey of discovery and excitement! Class will take place in the Choate Park Snack Shack.

| AGE  | DAY | TIME          | DATES   | LOCATION    | FEE  |
|------|-----|---------------|---------|-------------|------|
| 7-13 | W   | 4:30 - 6:00pm | Oct. 16 | Snack Shack | Free |